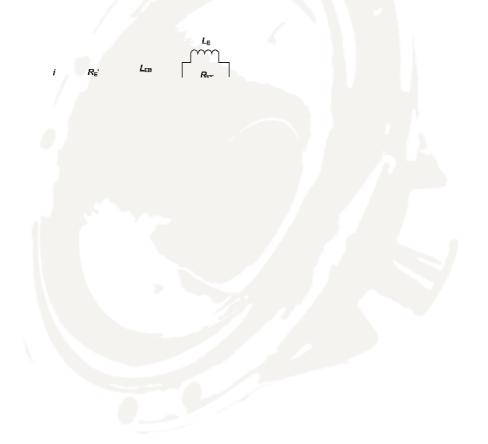

00

The Symmetric Drive (SD-1) concept with copper in the magnet system was invented by Scan-Speak. High-quality magnet system design has thus been a key feature of Scan-Speak design since the companys inception. The Classic woofers are highly praised, and are used in some of the worlds most exceptional high-end Loudspeakers. Some feature Kevlar cones, others have the innovative Carbon fibre/Paper cones.



### **KEY FEATURES:**

- Patented Symmetrical Drive Motor Design
- Low-Loss linear suspension
- Low Damping SBR Rubber Surround
- Low Resonance Freq. 20Hz
- Air Dried Paper/Carbon Fibre Cone
- 42mm Voice Coil

#### Notes:

IEC specs. refer to IEC 60268-5 third edition. All Scan-Speak products are RoHS compliant.



# CLASSIC

WOOFER

## 25W/8565-00



Advanced Parameters (Preliminary)