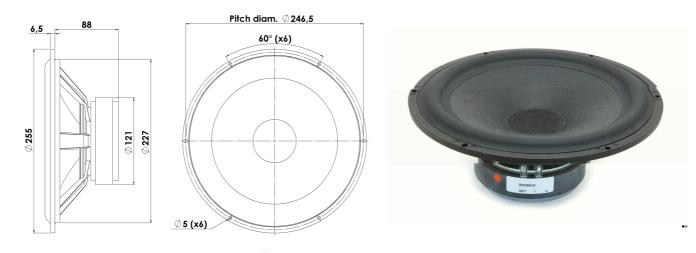

### **KEY FEATURES:**

- Patented Symmetrical Drive Motor Design
- Low-Loss linear suspension
- Low Damping SBR Rubber Surround
- Low Resonance Freq. 20Hz
- Air Dried Paper/Carbon Fibre Cone
- 42mm Voice Coil