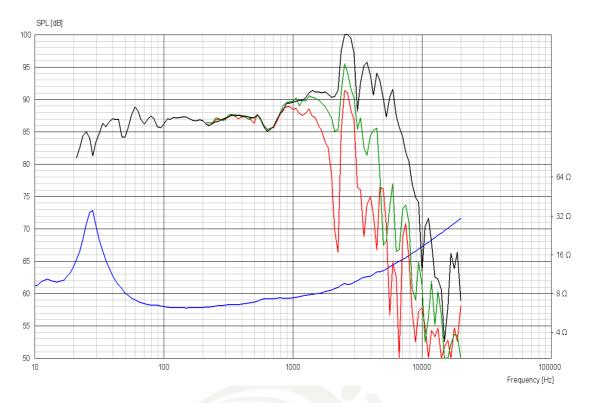

# CLASSIC

### WOOFER

## 25W/8565-00

The Symmetric Drive (SD-1) concept with copper in the magnet system was invented by Scan-Speak. High-quality magnet system design has thus been a key feature of Scan-Speak design since the companys inception. The Classic woofers are highly praised, and are used in some of the worlds most exceptional high-end Loudspeakers. Some feature Kevlar cones, others have the innovative Carbon fibre/Paper cones.



### **KEY FEATURES:**

- Patented Symmetrical Drive Motor Design
- Low-Loss linear suspension
- Low Damping SBR Rubber Surround
- Low Resonance Freq. 20Hz
- Air Dried Paper/Carbon Fibre Cone
- 42mm Voice Coil

#### Notes:

IEC specs. refer to IEC 60268-5 third edition. All Scan-Speak products are RoHS compliant.



# CLASSIC

WOOFER

## 25W/8565-00



Advanced Parameters (Preliminary)